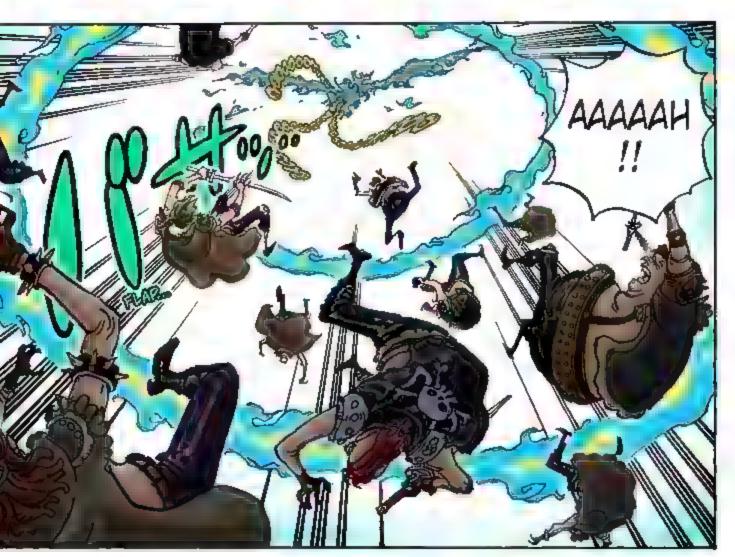

# Story . 55tb.

After two years of hard training, the Straw Hat pirates are back together, first at the Sabaody Archipelago and then through Fish-Man Island to their next stage: the New World!!

Luffy and crew ally with Momonosuke's faction in order to defeat Kaldo, one of the Four Emperors. They overcome hurdles to recruit allies for the raid, but the spy Kanjuro reveals his treachery and kidnaps Momonosuke. The allied

forces chase after him and decide to launch a sneak attack. With new powerful friends in tow, the raid on Onigashima begins!! While the Emperor's followers block the way on the Island, Kaido's daughter Yamato shows up and swears to fight on Luffy's side. The Red-Scabbards samural face off against Kaido on the roof of the castle, fighting to avenge their beloved Lord Oden. But Kaido steadily gains the upper hand... Luffy and others are heading for the roof too, but Kaido's henchman stand in their way.